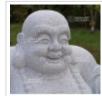

## Garden buddha statue in granite 60 cm

Statue en granit

ref. 9758

936,00€

voluminous/heavy item extra shipping of 85.00€

[+] Show on the website

## Description

Height 60 cm. Width: +-70 cm, depth +-40 cm. Weight 250 kilograms. This solid granite Buddha statue will transform any outdoor space into a Zen meditation garden or peaceful sanctuary. He is seated in full lotus position and his right hand is extended towards the ground, referring to when the Buddha asked mother earth to witness his enlightenment. The face has a serene expression, framed by long earlobes, and robes hang over his left shoulder. The sculptor's tool marks are visible on the hand-carved piece (unlike sculptures made for the mass-market).