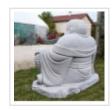

## Garden buddha statue in granite 60 cm

Statue en granit

ref. 9758

936,00€

voluminous/heavy item extra shipping of 85.00€

[+] Show on the website

## Description

Height 60 cm. Width: +-70 cm, depth +-40 cm. Weight 250 kilograms. This solid granite Buddha statue will transform any outdoor space into a Zen meditation garden or peaceful sanctuary. He is seated in full lotus position and his right hand is extended towards the ground, referring to when the Buddha asked mother earth to witness his enlightenment. The face has a serene expression, framed by long earlobes, and robes hang over his left shoulder. The sculptor's tool marks are visible on the hand-carved piece (unlike sculptures made for the mass-market).