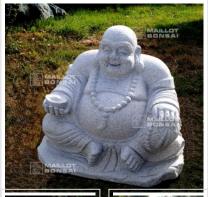

## Garden buddha statue in granite 60 cm

Statue en granit

ref. 9758

936,00€

voluminous/heavy item extra shipping of 85.00€

[+] Show on the website

## Description

Height 60 cm. Width: +-70 cm, depth +-40 cm. Weight 250 kilograms. This solid granite Buddha statue will transform any outdoor space into a Zen meditation garden or peaceful sanctuary. He is seated in full lotus position and his right hand is extended towards the ground, referring to when the Buddha asked mother earth to witness his enlightenment. The face has a serene expression, framed by long earlobes, and robes hang over his left shoulder. The sculptor's tool marks are visible on the hand-carved piece (unlike sculptures made for the mass-market).