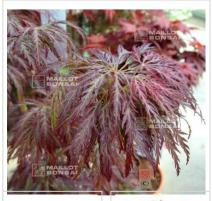

## Description

Foliage of ruby red spring becoming red dark during the summer with new shoots ruby red. autumnal coloration of a superb spectacular crimson red. This recent variety has a port erected colonnaire. Variety garnet ® tower protected forbidden multiplication.

## **Technical description**

Species Acer matsumurae

Variety Garnet tower ® variété protégée

Leaf colourPurple leavesLeaf shapeDissectum

Adult height Less than 2 meters

Shape Compact Exposure Sun