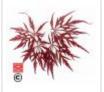

## Description

Foliage of ruby red spring becoming red dark during the summer with new shoots ruby red. autumnal coloration of a superb spectacular crimson red. This recent variety has a port erected colonnaire. Variety garnet ® tower protected forbidden multiplication.

## **Technical description**

Species Acer matsumurae

Variety Garnet tower ® variété protégée

Leaf colourPurple leavesLeaf shapeDissectum

Adult height Less than 2 meters

Shape Compact Exposure Sun