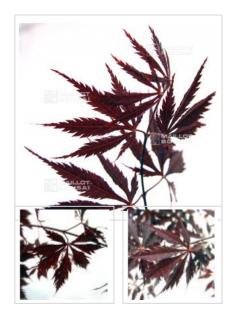

## Description

Foliage of spring crimson brightness becoming crimson dark in summer with new brilliant shoots, quick orange red coloration on the fall. Foliage cut slightly on the side of the limb. Beautiful Dutch obtaining. Variety protected ® under License forbidden multiplication.

## **Technical description**

SpeciesAcer palmatumVarietyBlack lace ®Leaf colourPurple leavesLeaf shapeDissectum

Adult height Less than 2 meters

Shape Natural Exposure Sun