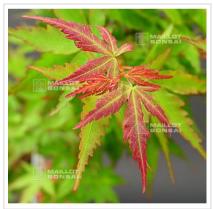

## Description

Foliage of orange pink spring becoming green clear in summer with new brassy shoots, orange red coloration on the fall. Vermillion red wood in winter on the branches of a has two years.

## Technical description

Species Acer palmatum
Variety Peve chameleon
Leaf colour Orange leaves
Leaf shape Palmated

Adult height Less than 2 meters

Shape Natural Exposure Partial shade