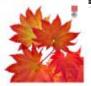

## Description

Lemon-yellow yellow spring foliage similar A shirasawanum aureum but of faster growth, in summer green, and red orange then fire on autumn. Not for full sun. Variety protected under licence. Prohibited multiplication.