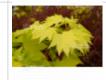

## Description

Lemon-yellow yellow spring foliage similar A shirasawanum aureum but of faster growth, in summer green, and red orange then fire on autumn. Not for full sun. Variety protected under licence. Prohibited multiplication.