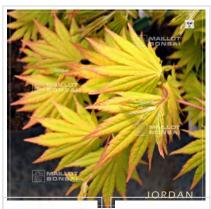

## Jordan

› Japanese maples › Acer shirasawanum

ref. 1159

| 1.5 litres | 26,50€ |
|------------|--------|
| 3 litres   | 32,00€ |
| 4 litres   | 38,00€ |

[+] Show on the website

## Description

Lemon-yellow yellow spring foliage similar A shirasawanum aureum but of faster growth, in summer green, and red orange then fire on autumn. Not for full sun. Variety protected under licence. Prohibited multiplication.