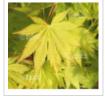

## Description

Lemon-yellow yellow spring foliage similar A shirasawanum aureum but of faster growth, in summer green, and red orange then fire on autumn. Not for full sun. Variety protected under licence. Prohibited multiplication.

## **Technical description**

Species Acer shirasawanum

Variety Jordan

Leaf colourYellow leavesLeaf shapePalmated

Adult height Between 2 and 4 meters

Shape Natural Exposure Partial shade