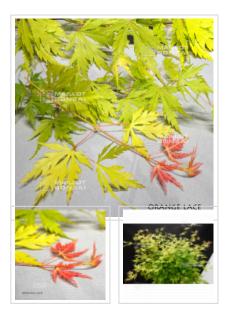

## Lace ® variété protégée

Acer palmatum orange lace

| ref.             | 10444           |
|------------------|-----------------|
| tres 26,5        | <del>5</del> 0€ |
| tres 85,0        | )0€             |
| tres <b>32,0</b> | )0€             |

## Description

Bright orange yellow spring foliage, green in summer time and orange to red in autumn.

Small tree for patio terrasse and pot culture also for small garden.

Trees sold in 14 liter pot are on or about 60 to 80 cm height.

## **Technical description**

| Species      | Japanese Maples           |
|--------------|---------------------------|
| Variety      | Acer palmatum orange lace |
| Leaf colour  | Orange leaves             |
| Leaf shape   | Dissectum                 |
| Adult height | Less than 2 meters        |
| Shape        | Natural                   |
| Exposure     | Sun                       |